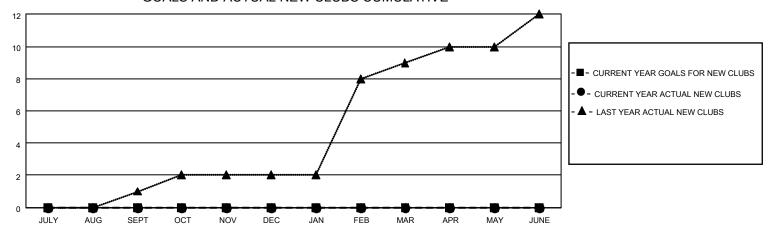

#### GOALS AND ACTUAL NEW CLUBS CUMULATIVE

## District 301 E

| Clubs                 |               |           |               | Members               |                        |                         |                                                    |
|-----------------------|---------------|-----------|---------------|-----------------------|------------------------|-------------------------|----------------------------------------------------|
| RESULTS FOR 2022-2023 |               |           |               | RESULTS FOR 2022-2023 |                        |                         |                                                    |
| QUARTER               | NEW CLUB GOAL | NEW CLUBS | DROPPED CLUBS | QUARTER MEM           | BER GROWTH NET<br>GOAL | MEMBER GROWTH<br>ACTUAL | DROPPED<br>MEMBERS ACTUAL<br>(including transfers) |
| JULY/AUG/SEPT         | 0             | 0         | 0             | JULY/AUG/SEPT         | 0                      | 48                      | 16                                                 |
| OCT/NOV/DEC           | 0             | 0         | 0             | OCT/NOV/DEC           | 0                      | 0                       | 0                                                  |
| JAN/FEB/MAR           | 0             | 0         | 0             | JAN/FEB/MAR           | 0                      | 0                       | 0                                                  |
| APR/MAY/JUNE          | 0             | 0         | 0             | APR/MAY/JUNE          | 0                      | 0                       | 0                                                  |