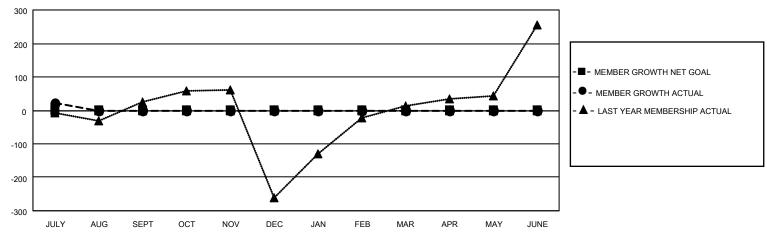

#### GOALS AND ACTUAL MEMBERS CUMULATIVE

| DROPPED CLUBS: 0 |    | 7 CLUBS OF 71 ADDED 1 OR<br>MORE NEW MEMBERS | GENDER DISTRIBUTION                 |                                  |  |
|------------------|----|----------------------------------------------|-------------------------------------|----------------------------------|--|
|                  |    | INORE NEW MEMBERS                            | MALE<br>FEMALE                      | 1,489 (51.58%)<br>1,398 (48.42%) |  |
| DROPPED MEMBERS  |    |                                              | NON BINARY PREFER NOT TO ANSWER     | 0 (0.00%)                        |  |
| DECEASED         | 1  |                                              | THE EKINOT TO ANOWER                | 0 (0.0070)                       |  |
| CLUB CANCELLED   | 0  | CLICK HERE FOR CUMULATIVE                    | TOTAL FAMILY UNIT MEMBERS           | 1,049                            |  |
| OTHER            | 16 | MEMBERSHIP DATA                              |                                     |                                  |  |
| TOTAL            | 17 |                                              | FAMILY MEMBERS PAYING HALF DUES 609 |                                  |  |
|                  |    |                                              |                                     |                                  |  |

## District 301 E

| Clubs                 |               |           |               | Members               |                        |                         |                                                    |
|-----------------------|---------------|-----------|---------------|-----------------------|------------------------|-------------------------|----------------------------------------------------|
| RESULTS FOR 2022-2023 |               |           |               | RESULTS FOR 2022-2023 |                        |                         |                                                    |
| QUARTER               | NEW CLUB GOAL | NEW CLUBS | DROPPED CLUBS | QUARTER MEM           | BER GROWTH NET<br>GOAL | MEMBER GROWTH<br>ACTUAL | DROPPED<br>MEMBERS ACTUAL<br>(including transfers) |
| JULY/AUG/SEPT         | 0             | 0         | 0             | JULY/AUG/SEPT         | 0                      | 48                      | 16                                                 |
| OCT/NOV/DEC           | 0             | 0         | 0             | OCT/NOV/DEC           | 0                      | 0                       | 0                                                  |
| JAN/FEB/MAR           | 0             | 0         | 0             | JAN/FEB/MAR           | 0                      | 0                       | 0                                                  |
| APR/MAY/JUNE          | 0             | 0         | 0             | APR/MAY/JUNE          | 0                      | 0                       | 0                                                  |